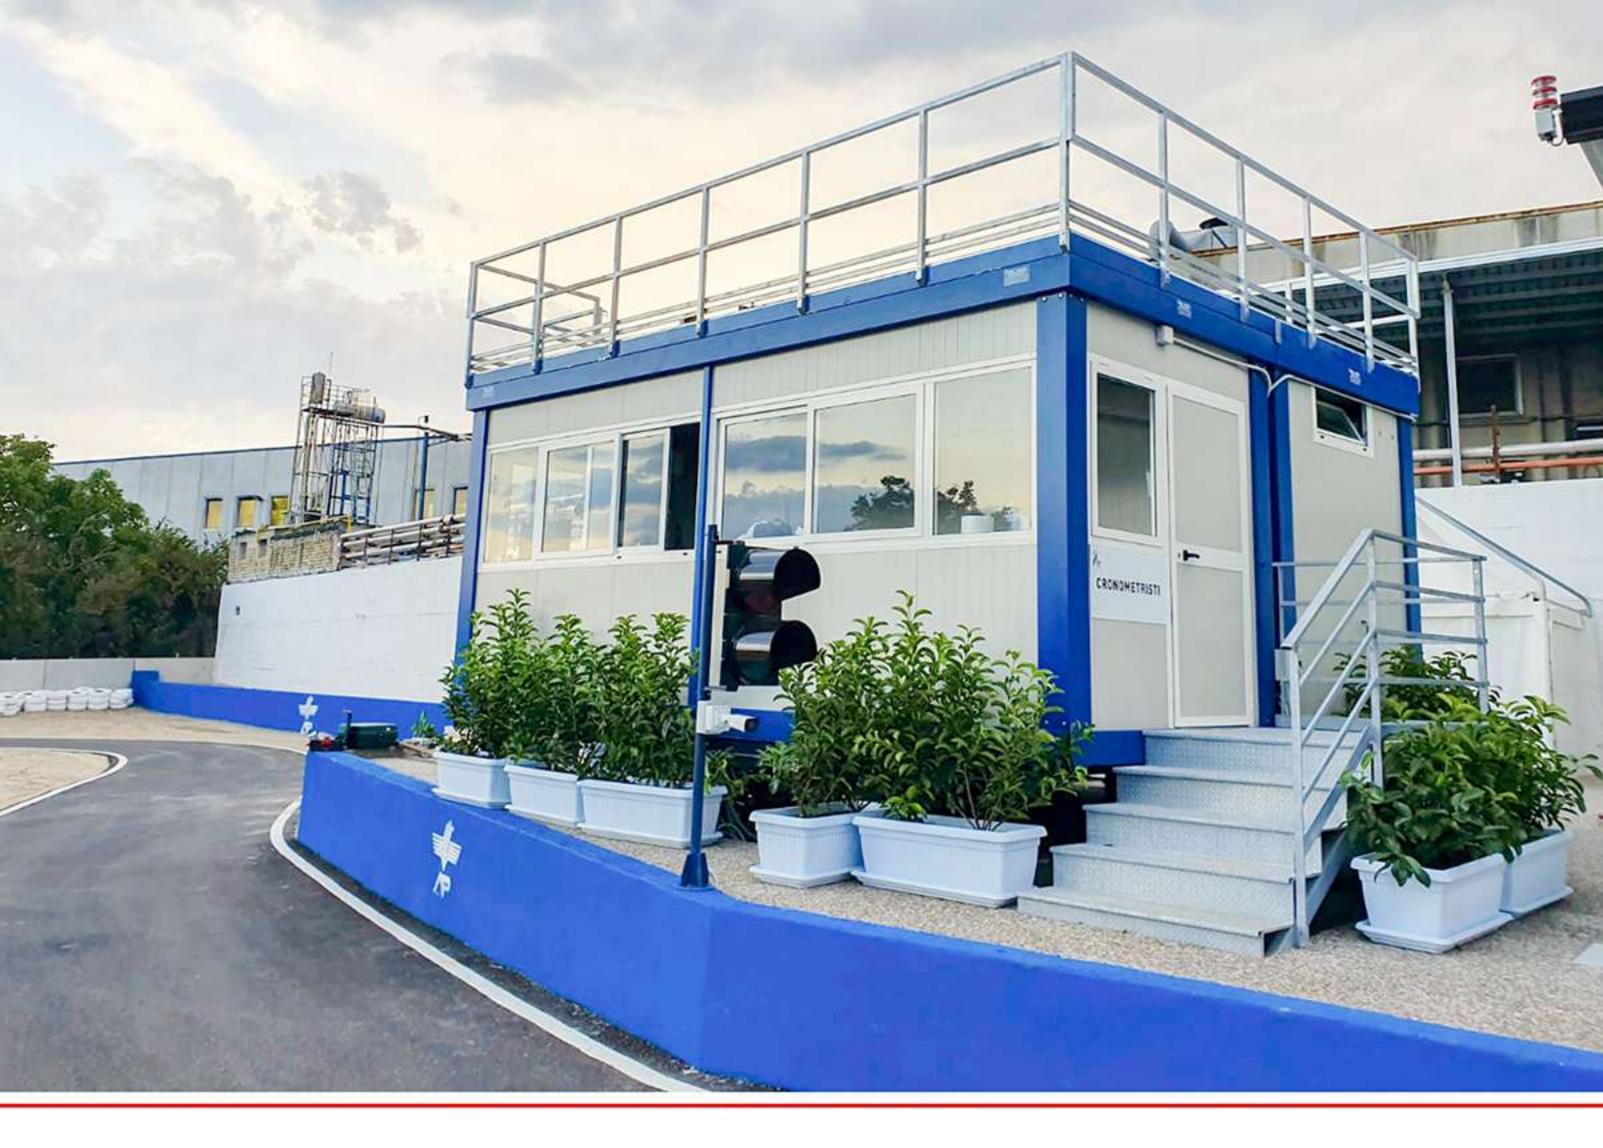

#### UFFICI

I nostri uffici prefabbricati riescono a rispondere alle più diverse esigenze sia di natura strutturale che funzionale: grazie infatti all'alta qualità e resistenza dei materiali utilizzati e all'altissimo grado di personalizzazione delle finiture sia interne che esterne, il nostro ufficio tecnico è in grado di rispondere alle richieste dei nostri clienti con progettazioni di varia complessità.

### BOX VETRATI

I nostri box vetrati si prestano a diversi usi: negozio temporaneo, showroom ma anche uso ufficio. Tutti perfettamente coibentati, grazie alla loro modularità, possono essere progettati per soddisfare qualunque esigenza di spazio e dimensione. Completamente personalizzabili in termini di finiture interne ed esterne possono essere integrati con impianti elettrici e di climatizzazione in base alla richiesta specifica del cliente.