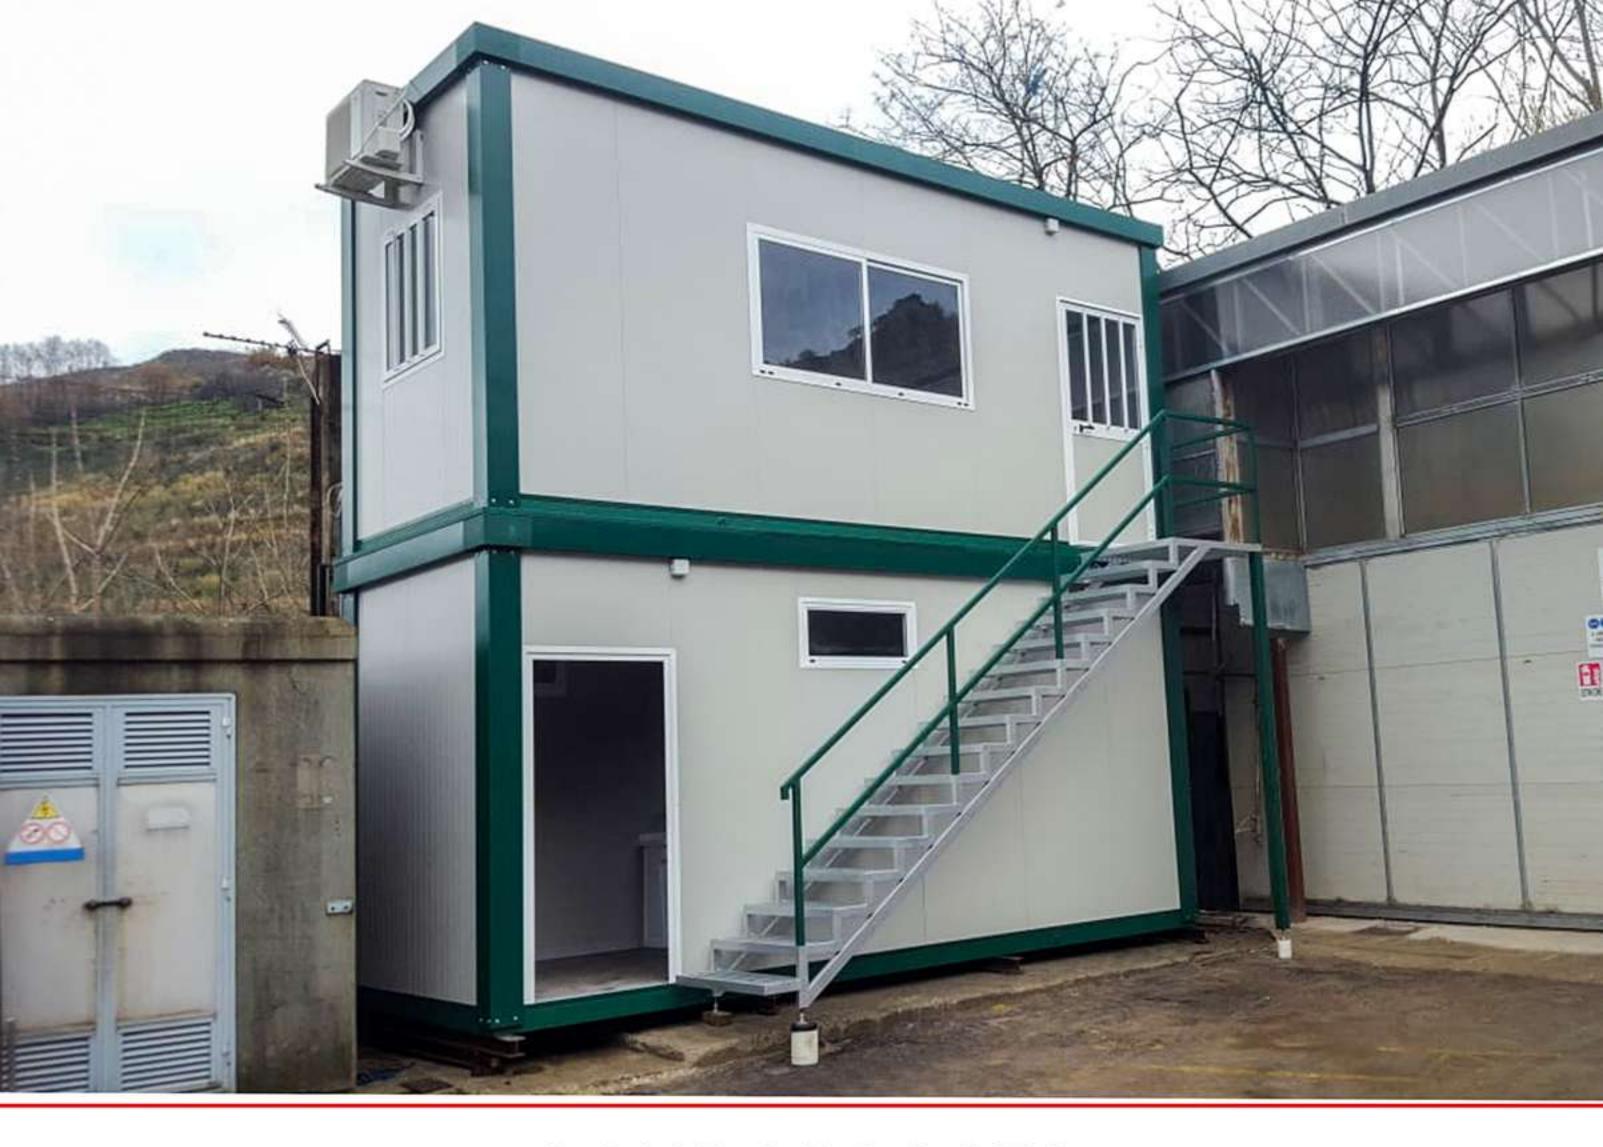

### SOVRAPPOSTI

Quando bisogna rispondere a particolari esigenze di spazio, i nostri moduli sono sovrapponibili a 2 o 3 piani. Il progetto del nostro ufficio tecnico garantirà la migliore ottimizzazione possibile degli spazi grazie all'utilizzo di scale, ingressi separati tra i vari piani e terrazze: il tutto senza rinunciare all'estetica sia interna che esterna delle strutture oltre che alla solidità e robustezza delle stesse.