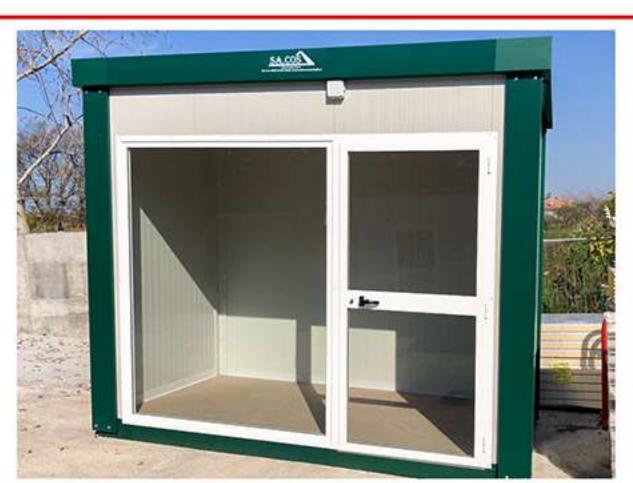

### BOX VETRATI

I nostri box vetrati si prestano a diversi usi: negozio temporaneo, showroom ma anche uso ufficio. Tutti perfettamente coibentati, grazie alla loro modularità, possono essere progettati per soddisfare qualunque esigenza di spazio e dimensione. Completamente personalizzabili in termini di finiture interne ed esterne possono essere integrati con impianti elettrici e di climatizzazione in base alla richiesta specifica del cliente.