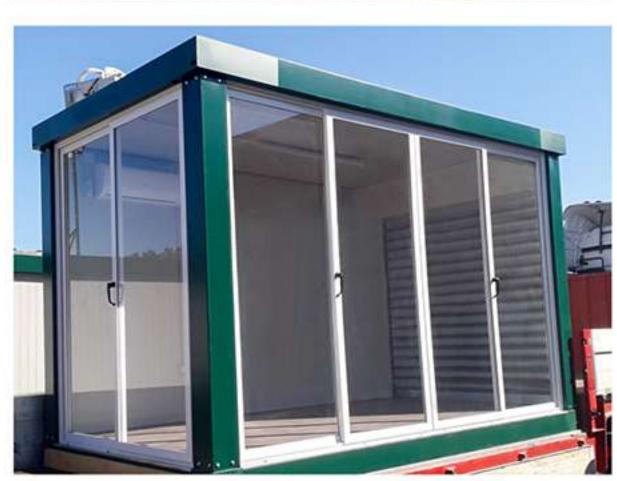

### BOX VETRATI

I nostri box vetrati si prestano a diversi usi: negozio temporaneo, showroom ma anche uso ufficio. Tutti perfettamente coibentati, grazie alla loro modularità, possono essere progettati per soddisfare qualunque esigenza di spazio e dimensione. Completamente personalizzabili in termini di finiture interne ed esterne possono essere integrati con impianti elettrici e di climatizzazione in base alla richiesta specifica del cliente.