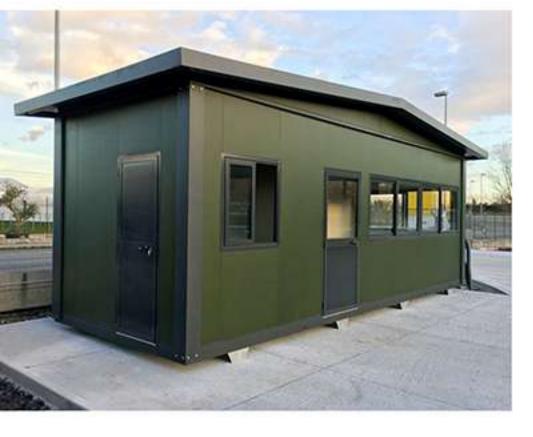

#### UFFICI

I nostri uffici prefabbricati riescono a rispondere alle più diverse esigenze sia di natura strutturale che funzionale: grazie infatti all'alta qualità e resistenza dei materiali utilizzati e all'altissimo grado di personalizzazione delle finiture sia interne che esterne, il nostro ufficio tecnico è in grado di rispondere alle richieste dei nostri clienti con progettazioni di varia complessità.

#### CONTAINER / CABINE SERVIZI

I nostri monoblocchi della serie "Sac-Box" in lamiera zincata possono raggiungere una portata di 300kg/mq ed è per questo che vengono utilizzati principalmente come deposito attrezzature. Le nostre cabine servizi, tutte perfettamente coibentate, sono proposte in vari allestimenti e possono essere integrate con vari accessori per essere completamente aderenti alle esigenze del cliente.