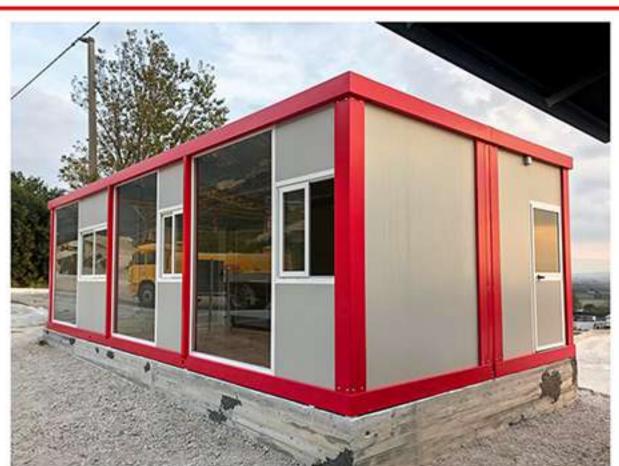

### BOX VETRATI

I nostri box vetrati si prestano a diversi usi: negozio temporaneo, showroom ma anche uso ufficio. Tutti perfettamente coibentati, grazie alla loro modularità, possono essere progettati per soddisfare qualunque esigenza di spazio e dimensione. Completamente personalizzabili in termini di finiture interne ed esterne possono essere integrati con impianti elettrici e di climatizzazione in base alla richiesta specifica del cliente.