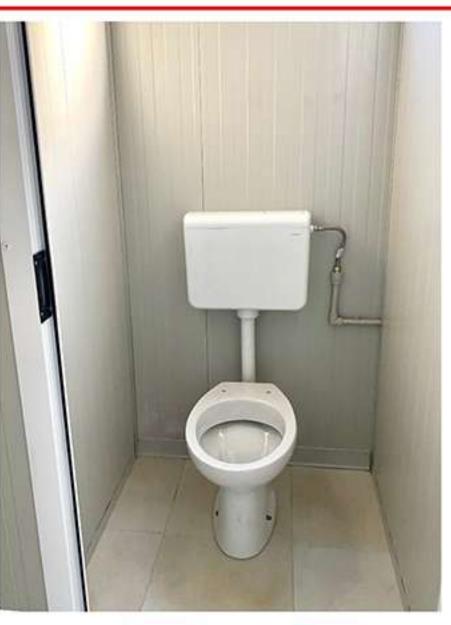

## SERVIZI

I nostri servizi igienici prefabbricati sono la soluzione ideale per rispondere ad esigenze legate ad eventi pubblici, fiere ed eventi, momentanee interruzioni di servizio, situazioni emergenziali. È possibile prevedere anche soluzioni personalizzate con pavimentazioni e pannellature particolari.