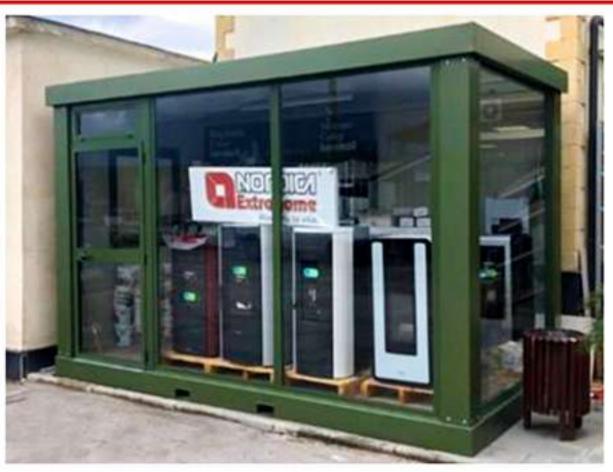

### BOX VETRATI

I nostri box vetrati si prestano a diversi usi: negozio temporaneo, showroom ma anche uso ufficio. Tutti perfettamente coibentati, grazie alla loro modularità, possono essere progettati per soddisfare qualunque esigenza di spazio e dimensione. Completamente personalizzabili in termini di finiture interne ed esterne possono essere integrati con impianti elettrici e di climatizzazione in base alla richiesta specifica del cliente.