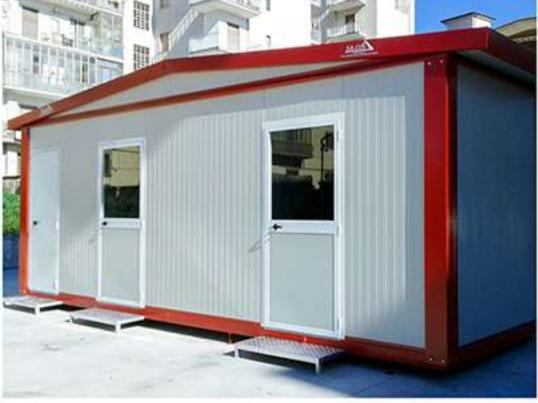

## CANTIERI

I nostri monoblocchi "da cantiere" grazie alla loro praticità d'uso e alla loro grande versatilità si prestano a molteplici utilizzi in campo cantieristico: uso ufficio, ricovero attrezzature, spogliatoi operai, mensa. Robusti ed economici vengono realizzati e montati in tempi brevissimi oltre ad essere disponibili in diverse dimensioni per soddisfare tutte le esigenze.

#### UFFICI

I nostri uffici prefabbricati riescono a rispondere alle più diverse esigenze sia di natura strutturale che funzionale: grazie infatti all'alta qualità e resistenza dei materiali utilizzati e all'altissimo grado di personalizzazione delle finiture sia interne che esterne, il nostro ufficio tecnico è in grado di rispondere alle richieste dei nostri clienti con progettazioni di varia complessità.