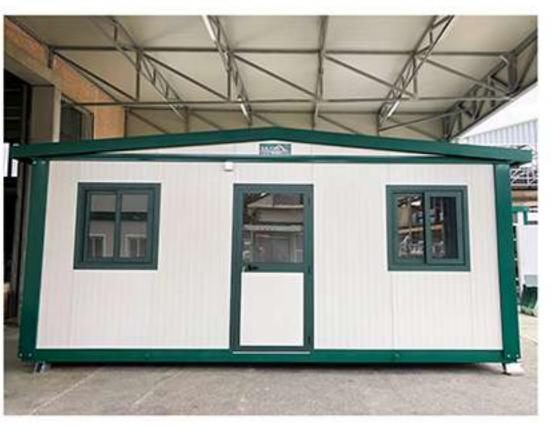

#### UFFICI

I nostri uffici prefabbricati riescono a rispondere alle più diverse esigenze sia di natura strutturale che funzionale: grazie infatti all'alta qualità e resistenza dei materiali utilizzati e all'altissimo grado di personalizzazione delle finiture sia interne che esterne, il nostro ufficio tecnico è in grado di rispondere alle richieste dei nostri clienti con progettazioni di varia complessità.

#### MODULI ABITATIVI

I nostri moduli abitativi rappresentano una perfetta alternativa all'edilizia tradizionale: completamente personalizzabili per quanto riguarda le finiture sia interne che esterne e in termini di dimensioni e struttura, hanno il grande vantaggio di essere nettamente più economici e non necessitano di un iter burocratico particolarmente complesso. Grazie alle capacità di progettazione del nostro ufficio tecnico saremo in grado di soddisfare le più svariate esigenze e di realizzare la casa dei vostri sogni.