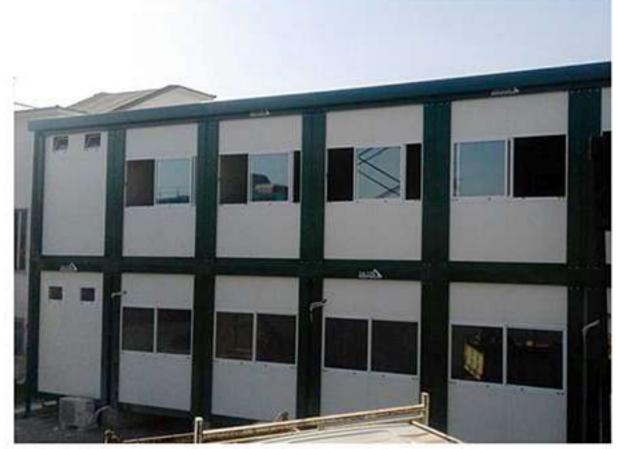

### SOVRAPPOSTI

Quando bisogna rispondere a particolari esigenze di spazio, i nostri moduli sono sovrapponibili a 2 o 3 piani. Il progetto del nostro ufficio tecnico garantirà la migliore ottimizzazione possibile degli spazi grazie all'utilizzo di scale, ingressi separati tra i vari piani e terrazze: il tutto senza rinunciare all'estetica sia interna che esterna delle strutture oltre che alla solidità e robustezza delle stesse.