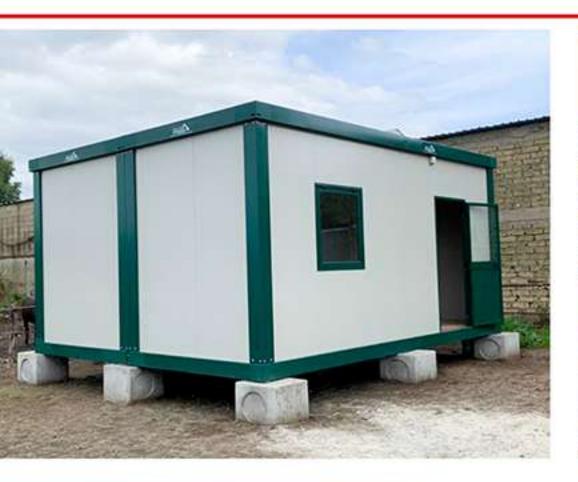

## CANTIERI

I nostri monoblocchi "da cantiere" grazie alla loro praticità d'uso e alla loro grande versatilità si prestano a molteplici utilizzi in campo cantieristico: uso ufficio, ricovero attrezzature, spogliatoi operai, mensa. Robusti ed economici vengono realizzati e montati in tempi brevissimi oltre ad essere disponibili in diverse dimensioni per soddisfare tutte le esigenze.