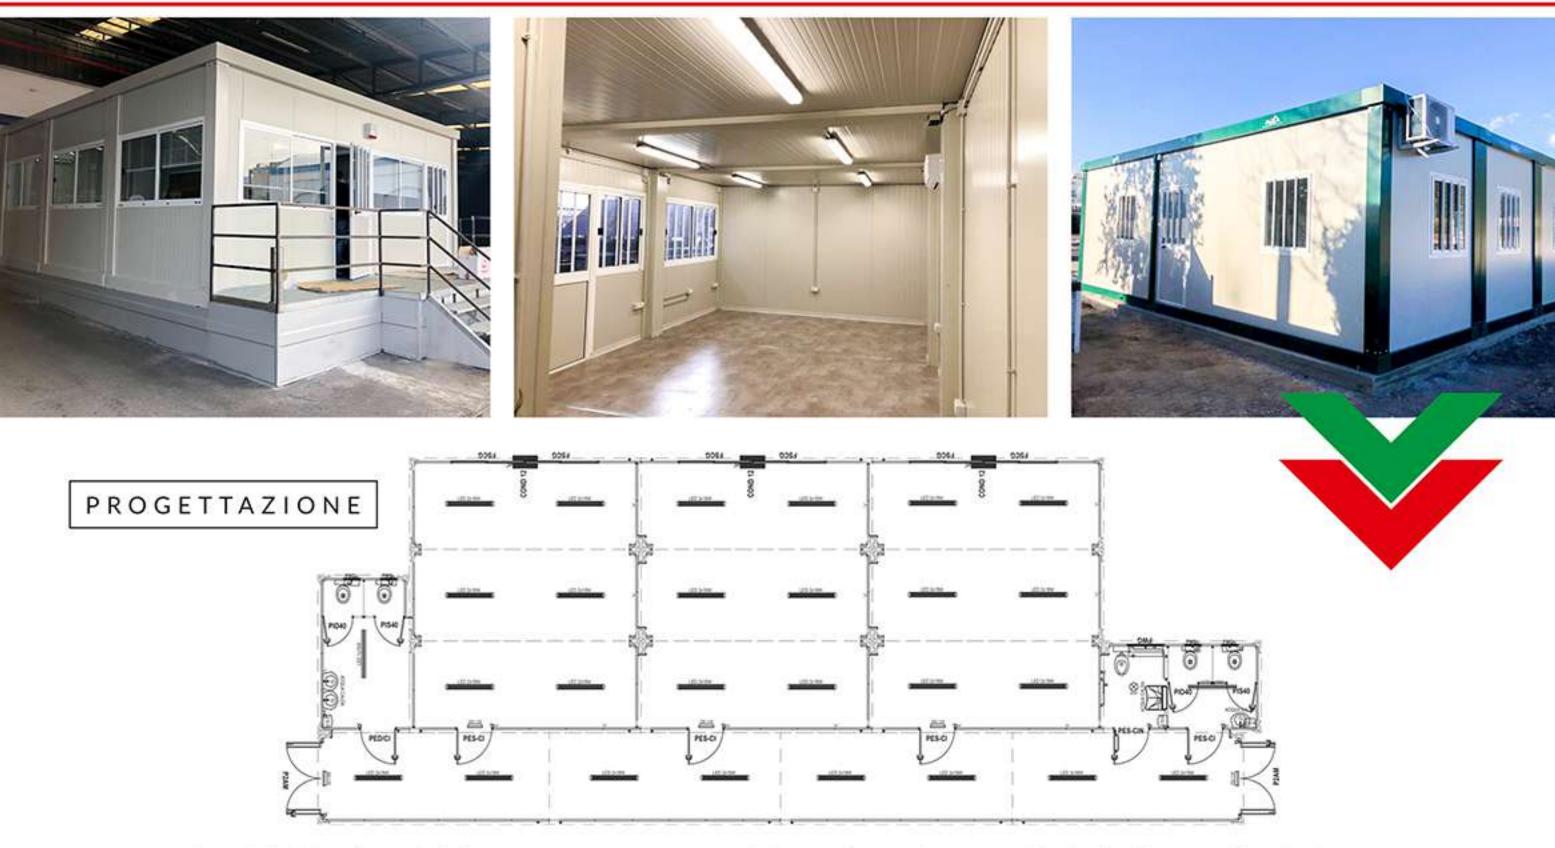

#### UFFICI

I nostri uffici prefabbricati riescono a rispondere alle più diverse esigenze sia di natura strutturale che funzionale: grazie infatti all'alta qualità e resistenza dei materiali utilizzati e all'altissimo grado di personalizzazione delle finiture sia interne che esterne, il nostro ufficio tecnico è in grado di rispondere alle richieste dei nostri clienti con progettazioni di varia complessità.

## ACCOPPIATI

I nostri sistemi modulari possono essere accoppiati per rispondere a particolari esigenze di metratura: perfettamente combinabili tra di loro fino a raggiungere la superficie desiderata, sono personalizzabili sia internamente che esternamente per soddisfare tutte le esigenze del cliente sia in termini funzionali che estetici.