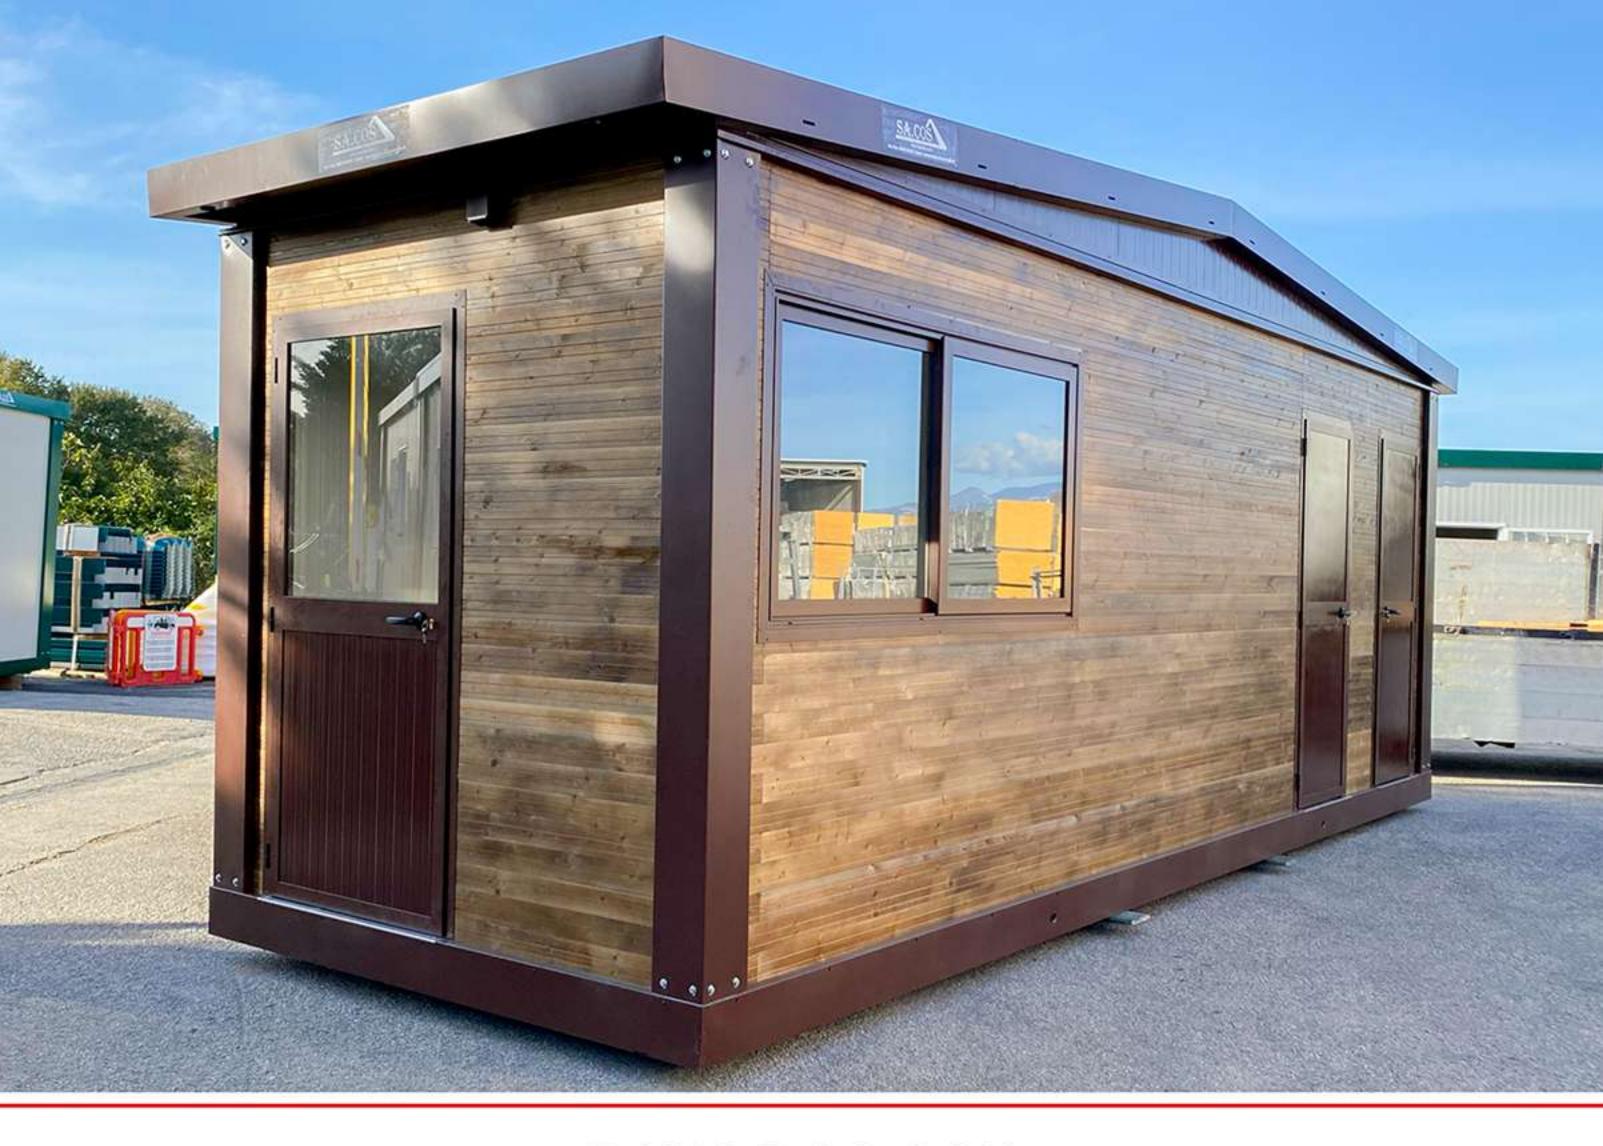

### BUNGALOW

Le nostre strutture prefabbricate della serie "Bungalow" sono progettate per soddisfare qualsiasi esigenza: villaggi vacanze, casette per abitazioni private, soluzioni per campeggio. Tutte completamente personalizzabili e perfettamente coibentate sia per le alte che per le basse temperature consentono, grazie alla loro versatilità, di essere modulabili in modo da costruire strutture della dimensione desiderata.