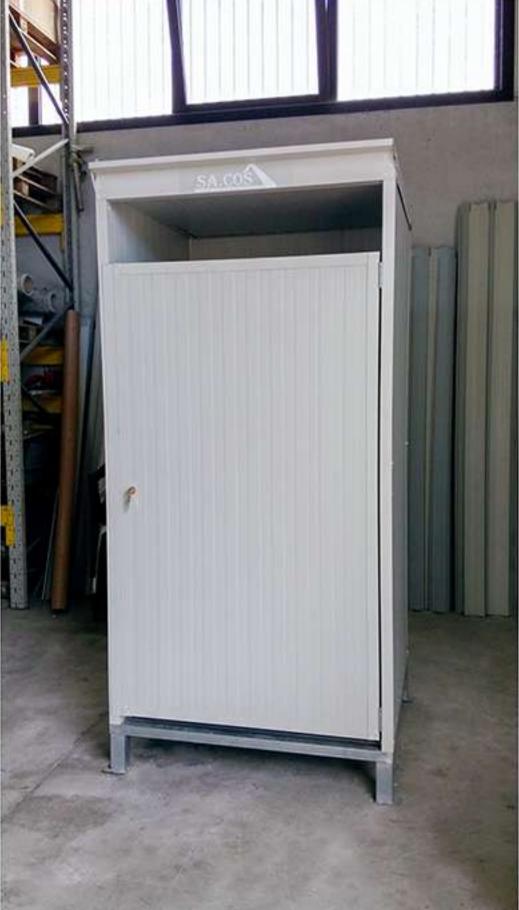

#### CONTAINER / CABINE SERVIZI

I nostri monoblocchi della serie "Sac-Box" in lamiera zincata possono raggiungere una portata di 300kg/mq ed è per questo che vengono utilizzati principalmente come deposito attrezzature. Le nostre cabine servizi, tutte perfettamente coibentate, sono proposte in vari allestimenti e possono essere integrate con vari accessori per essere completamente aderenti alle esigenze del cliente.