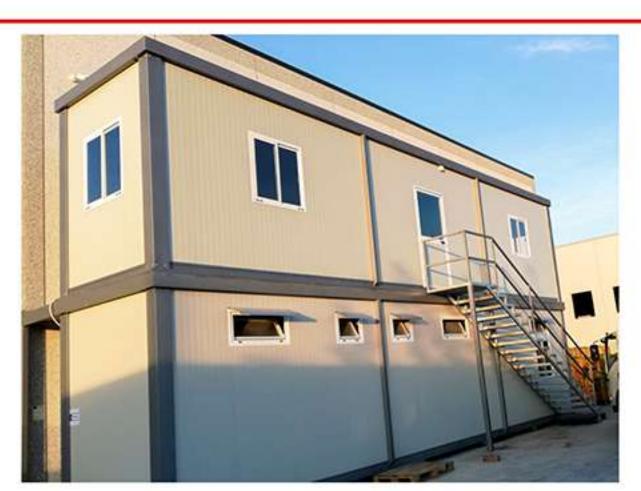

### SOVRAPPOSTI

Quando bisogna rispondere a particolari esigenze di spazio, i nostri moduli sono sovrapponibili a 2 o 3 piani. Il progetto del nostro ufficio tecnico garantirà la migliore ottimizzazione possibile degli spazi grazie all'utilizzo di scale, ingressi separati tra i vari piani e terrazze: il tutto senza rinunciare all'estetica sia interna che esterna delle strutture oltre che alla solidità e robustezza delle stesse.