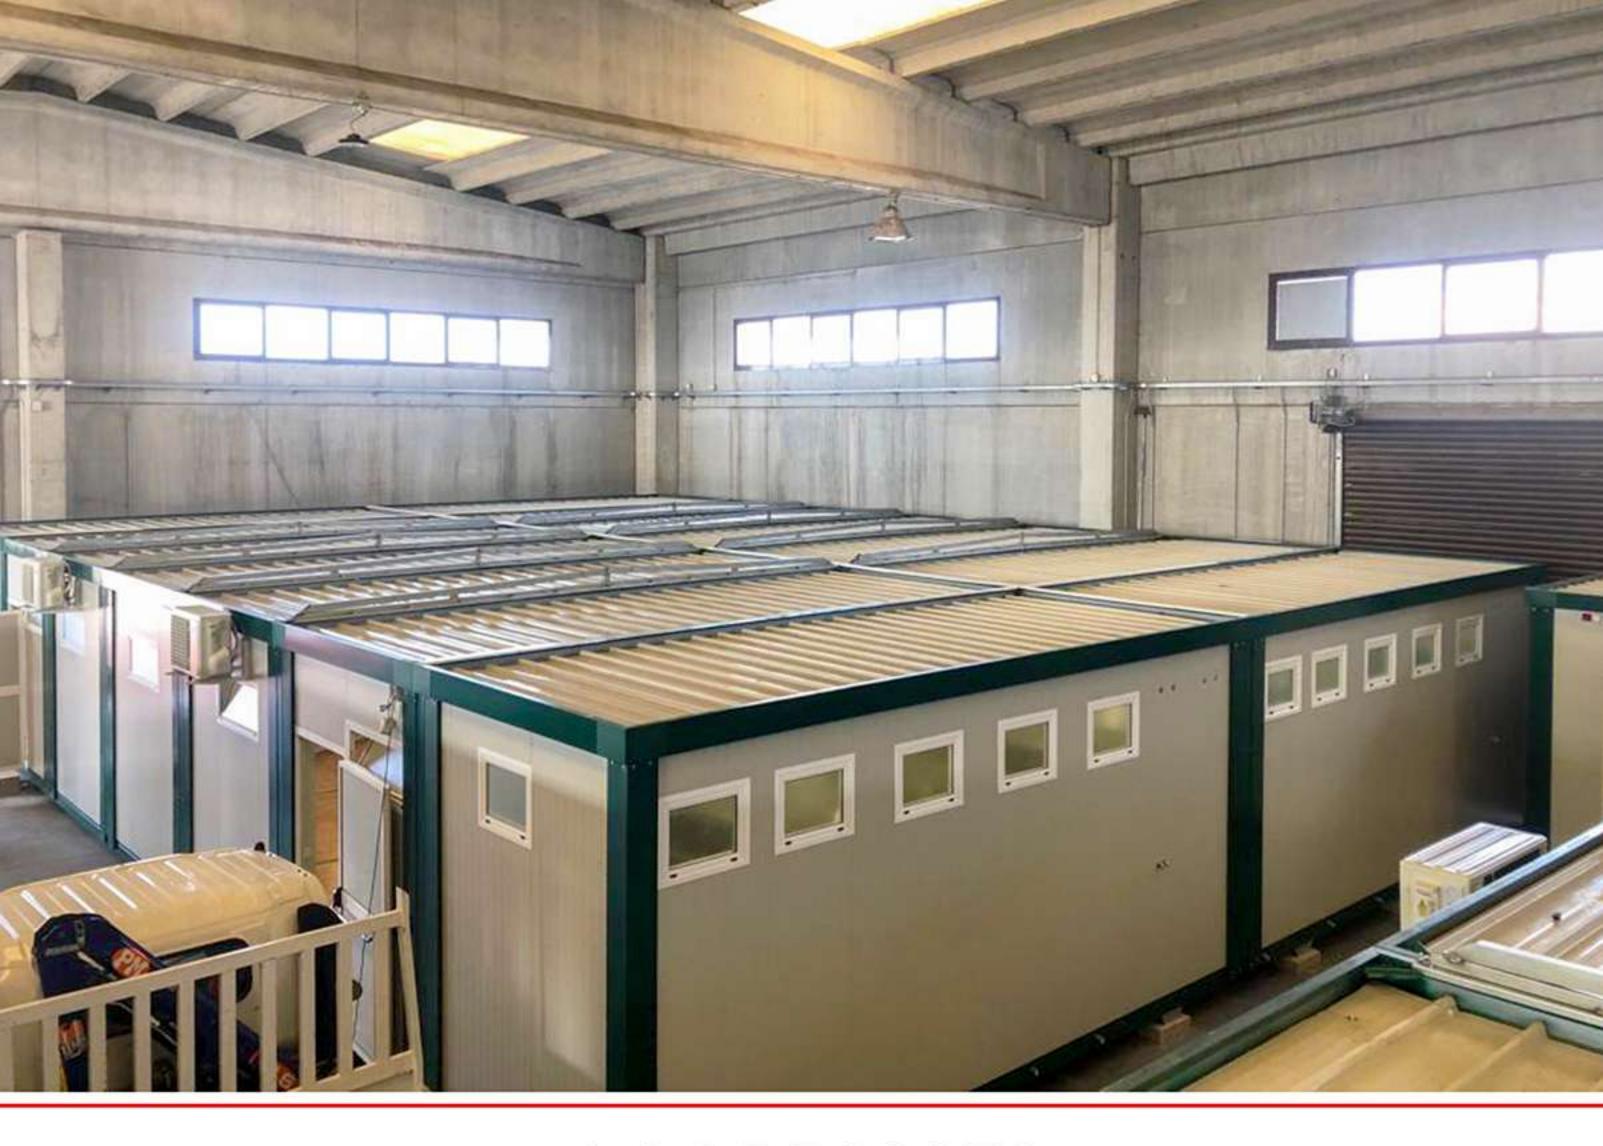

#### UFFICI

I nostri uffici prefabbricati riescono a rispondere alle più diverse esigenze sia di natura strutturale che funzionale: grazie infatti all'alta qualità e resistenza dei materiali utilizzati e all'altissimo grado di personalizzazione delle finiture sia interne che esterne, il nostro ufficio tecnico è in grado di rispondere alle richieste dei nostri clienti con progettazioni di varia complessità.

## ACCOPPIATI

I nostri sistemi modulari possono essere accoppiati per rispondere a particolari esigenze di metratura: perfettamente combinabili tra di loro fino a raggiungere la superficie desiderata, sono personalizzabili sia internamente che esternamente per soddisfare tutte le esigenze del cliente sia in termini funzionali che estetici.