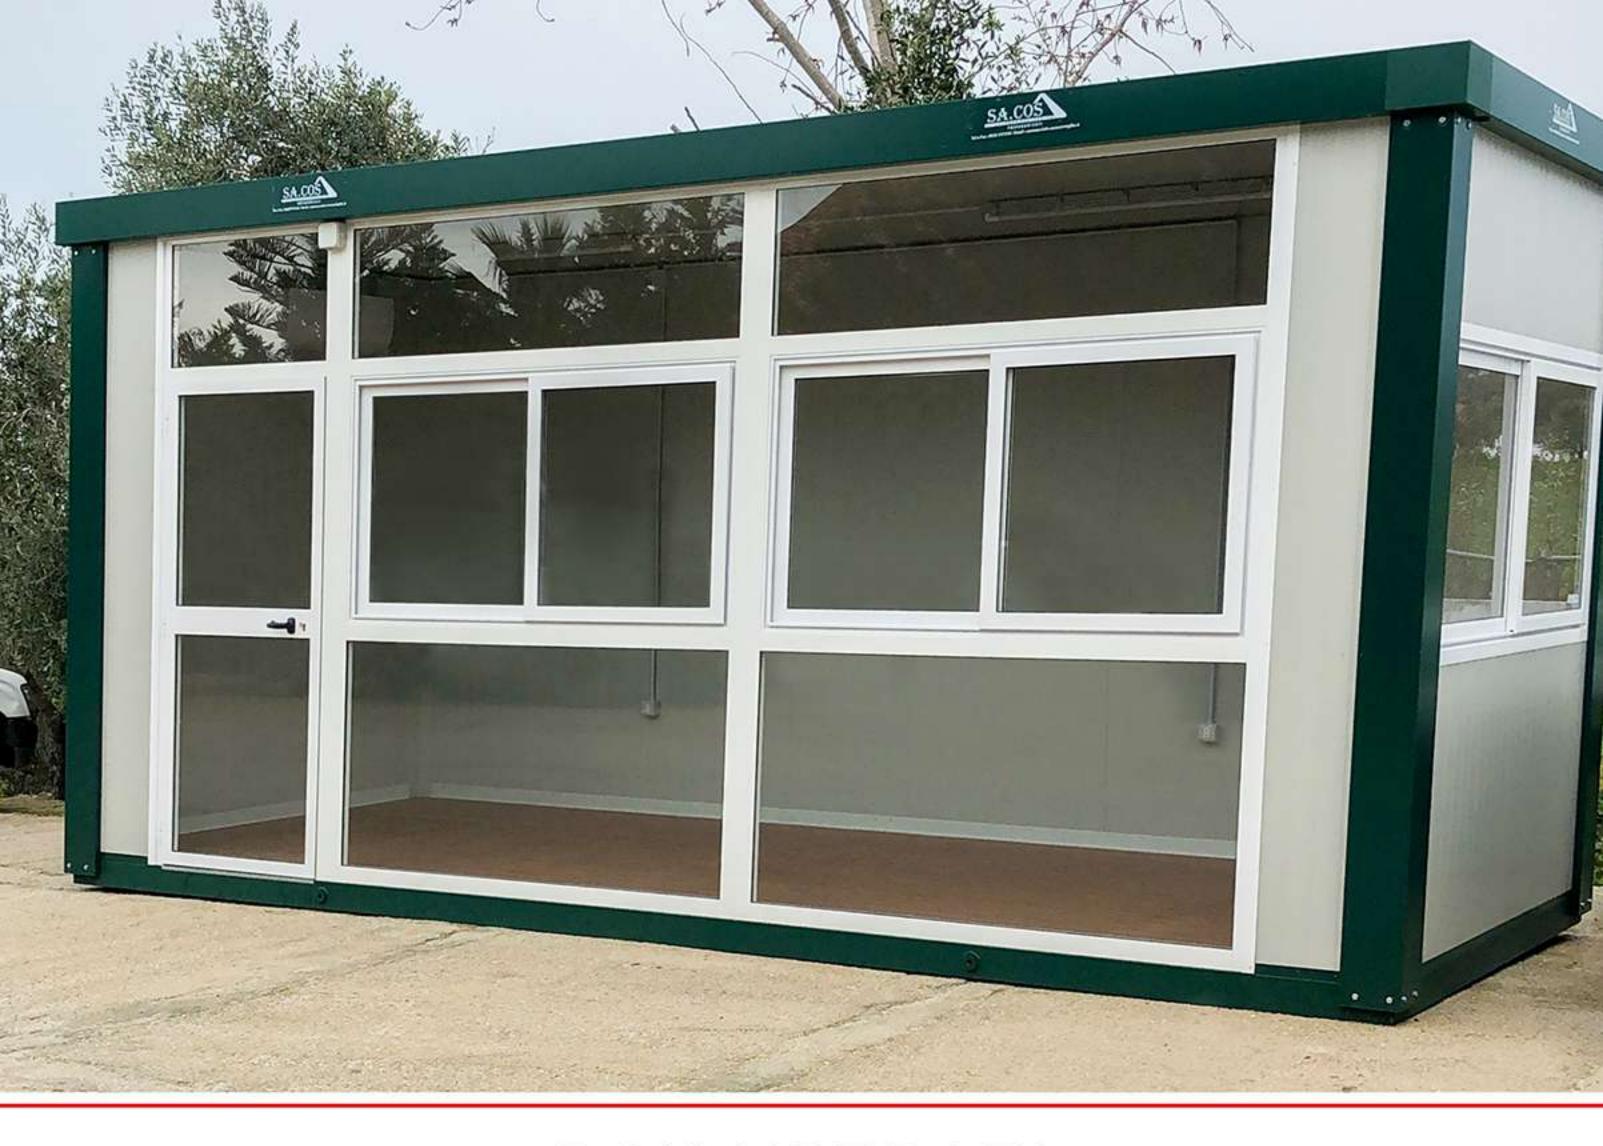

### BOX VETRATI

I nostri box vetrati si prestano a diversi usi: negozio temporaneo, showroom ma anche uso ufficio. Tutti perfettamente coibentati, grazie alla loro modularità, possono essere progettati per soddisfare qualunque esigenza di spazio e dimensione. Completamente personalizzabili in termini di finiture interne ed esterne possono essere integrati con impianti elettrici e di climatizzazione in base alla richiesta specifica del cliente.