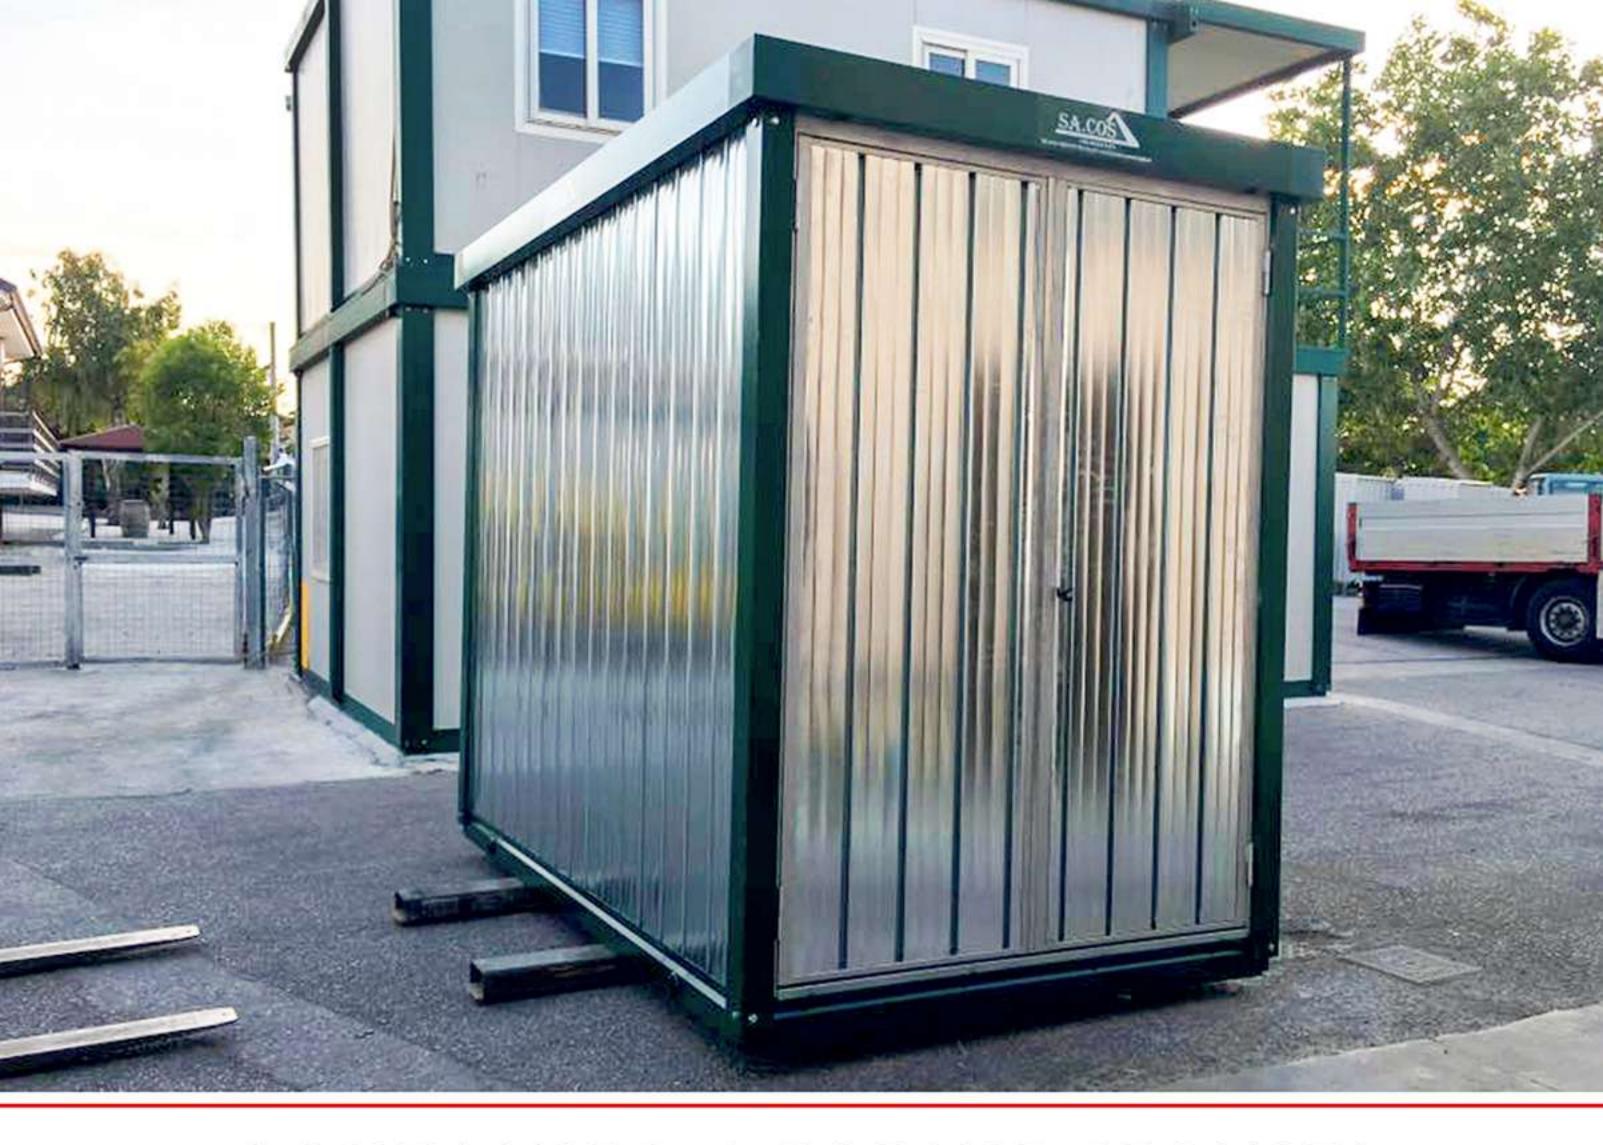

#### CONTAINER / CABINE SERVIZI

I nostri monoblocchi della serie "Sac-Box" in lamiera zincata possono raggiungere una portata di 300kg/mq ed è per questo che vengono utilizzati principalmente come deposito attrezzature. Le nostre cabine servizi, tutte perfettamente coibentate, sono proposte in vari allestimenti e possono essere integrate con vari accessori per essere completamente aderenti alle esigenze del cliente.