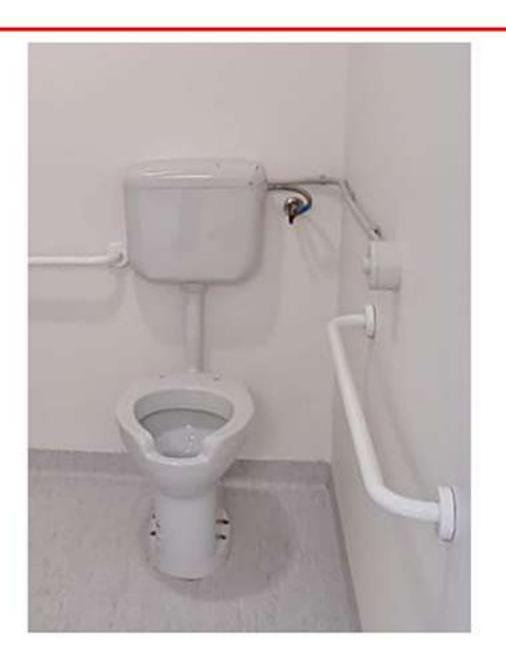

## SERVIZI

I nostri servizi igienici prefabbricati sono la soluzione ideale per rispondere ad esigenze legate ad eventi pubblici, fiere ed eventi, momentanee interruzioni di servizio, situazioni emergenziali. È possibile prevedere anche soluzioni personalizzate con pavimentazioni e pannellature particolari.