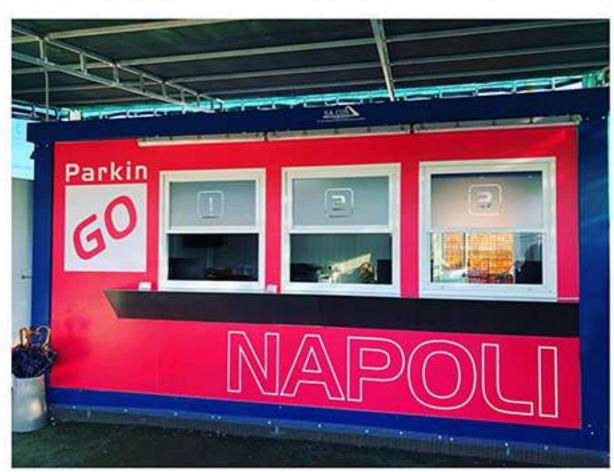

#### CONTAINER / CABINE SERVIZI

I nostri monoblocchi della serie "Sac-Box" in lamiera zincata possono raggiungere una portata di 300kg/mq ed è per questo che vengono utilizzati principalmente come deposito attrezzature. Le nostre cabine servizi, tutte perfettamente coibentate, sono proposte in vari allestimenti e possono essere integrate con vari accessori per essere completamente aderenti alle esigenze del cliente.