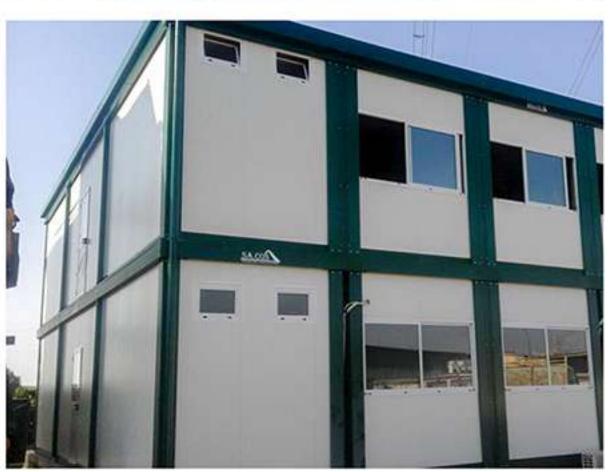

### SOVRAPPOSTI

Quando bisogna rispondere a particolari esigenze di spazio, i nostri moduli sono sovrapponibili a 2 o 3 piani. Il progetto del nostro ufficio tecnico garantirà la migliore ottimizzazione possibile degli spazi grazie all'utilizzo di scale, ingressi separati tra i vari piani e terrazze: il tutto senza rinunciare all'estetica sia interna che esterna delle strutture oltre che alla solidità e robustezza delle stesse.