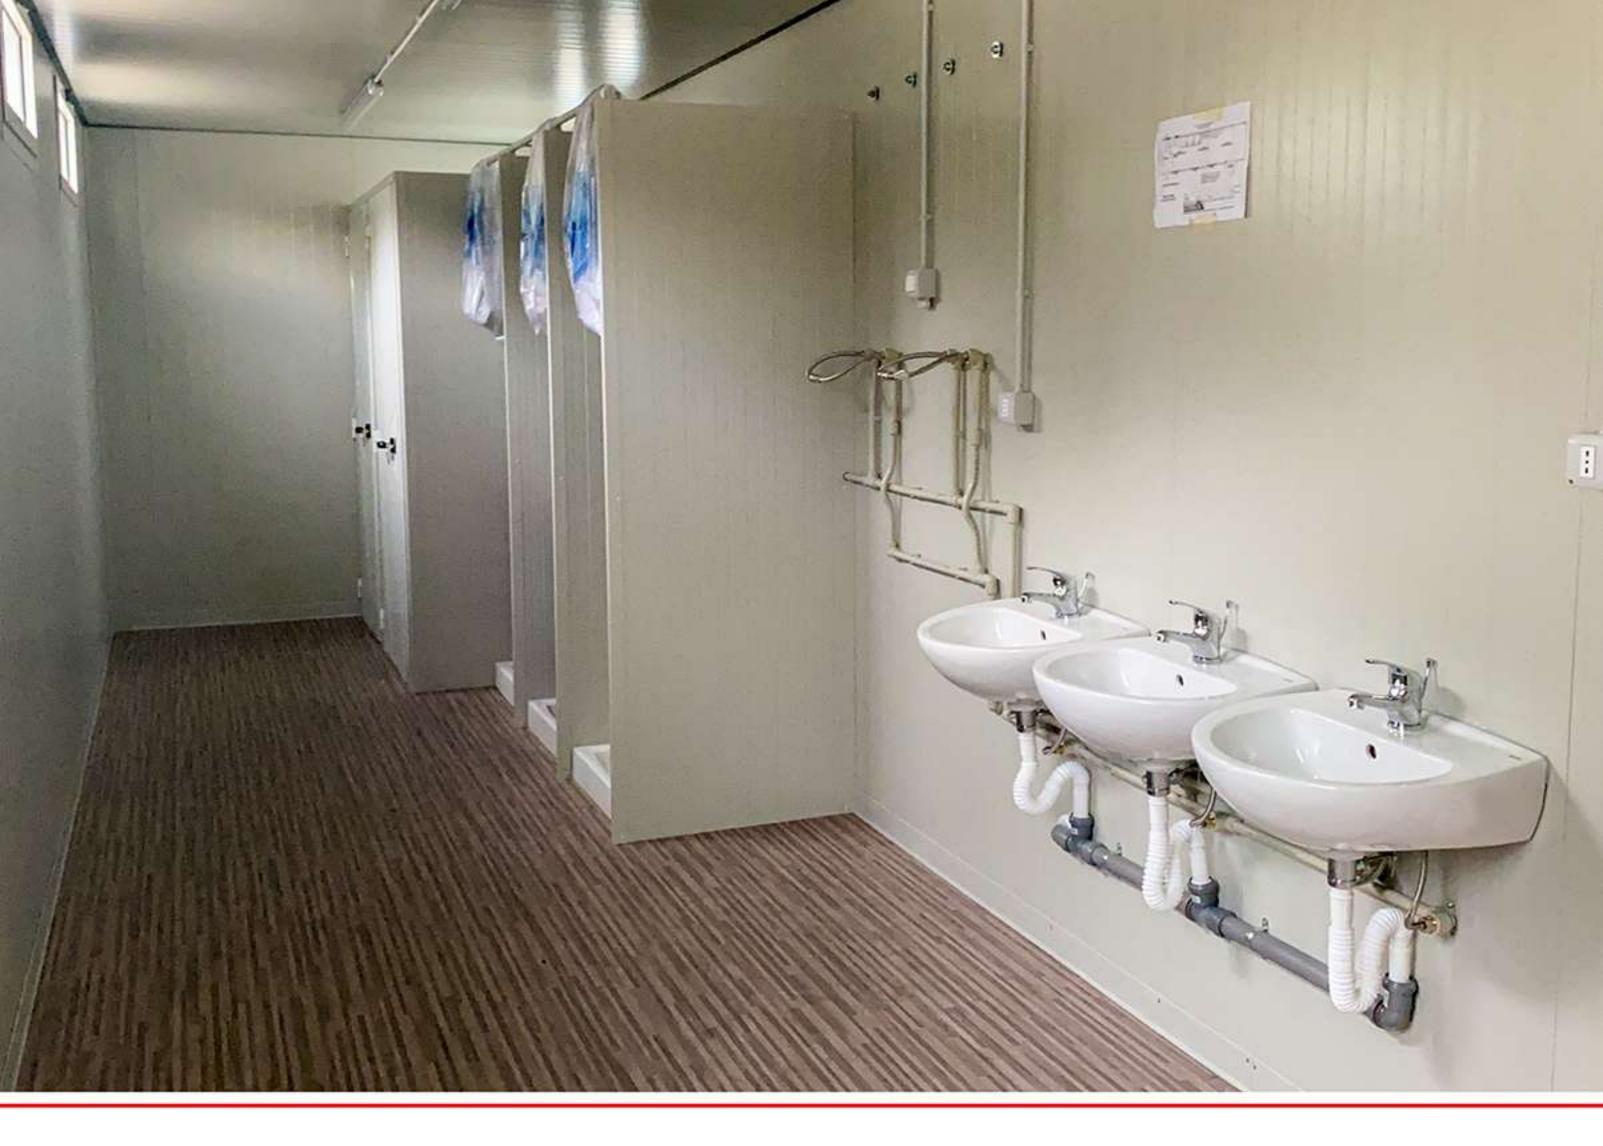

## SERVIZI

I nostri servizi igienici prefabbricati sono la soluzione ideale per rispondere ad esigenze legate ad eventi pubblici, fiere ed eventi, momentanee interruzioni di servizio, situazioni emergenziali. È possibile prevedere anche soluzioni personalizzate con pavimentazioni e pannellature particolari.