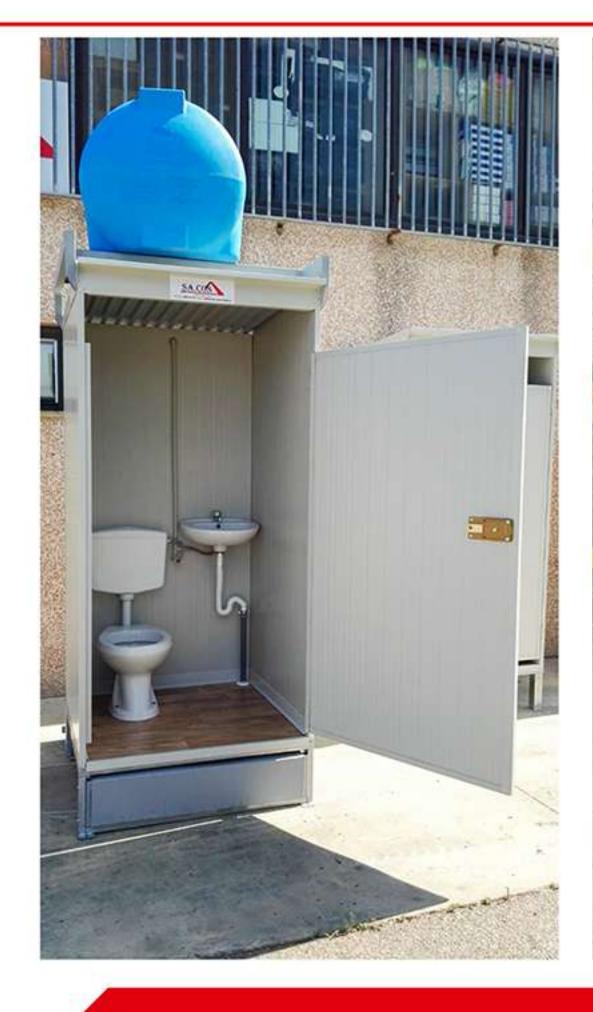

## SERVIZI

I nostri servizi igienici prefabbricati sono la soluzione ideale per rispondere ad esigenze legate ad eventi pubblici, fiere ed eventi, momentanee interruzioni di servizio, situazioni emergenziali. È possibile prevedere anche soluzioni personalizzate con pavimentazioni e pannellature particolari.

#### CONTAINER / CABINE SERVIZI

I nostri monoblocchi della serie "Sac-Box" in lamiera zincata possono raggiungere una portata di 300kg/mq ed è per questo che vengono utilizzati principalmente come deposito attrezzature. Le nostre cabine servizi, tutte perfettamente coibentate, sono proposte in vari allestimenti e possono essere integrate con vari accessori per essere completamente aderenti alle esigenze del cliente.