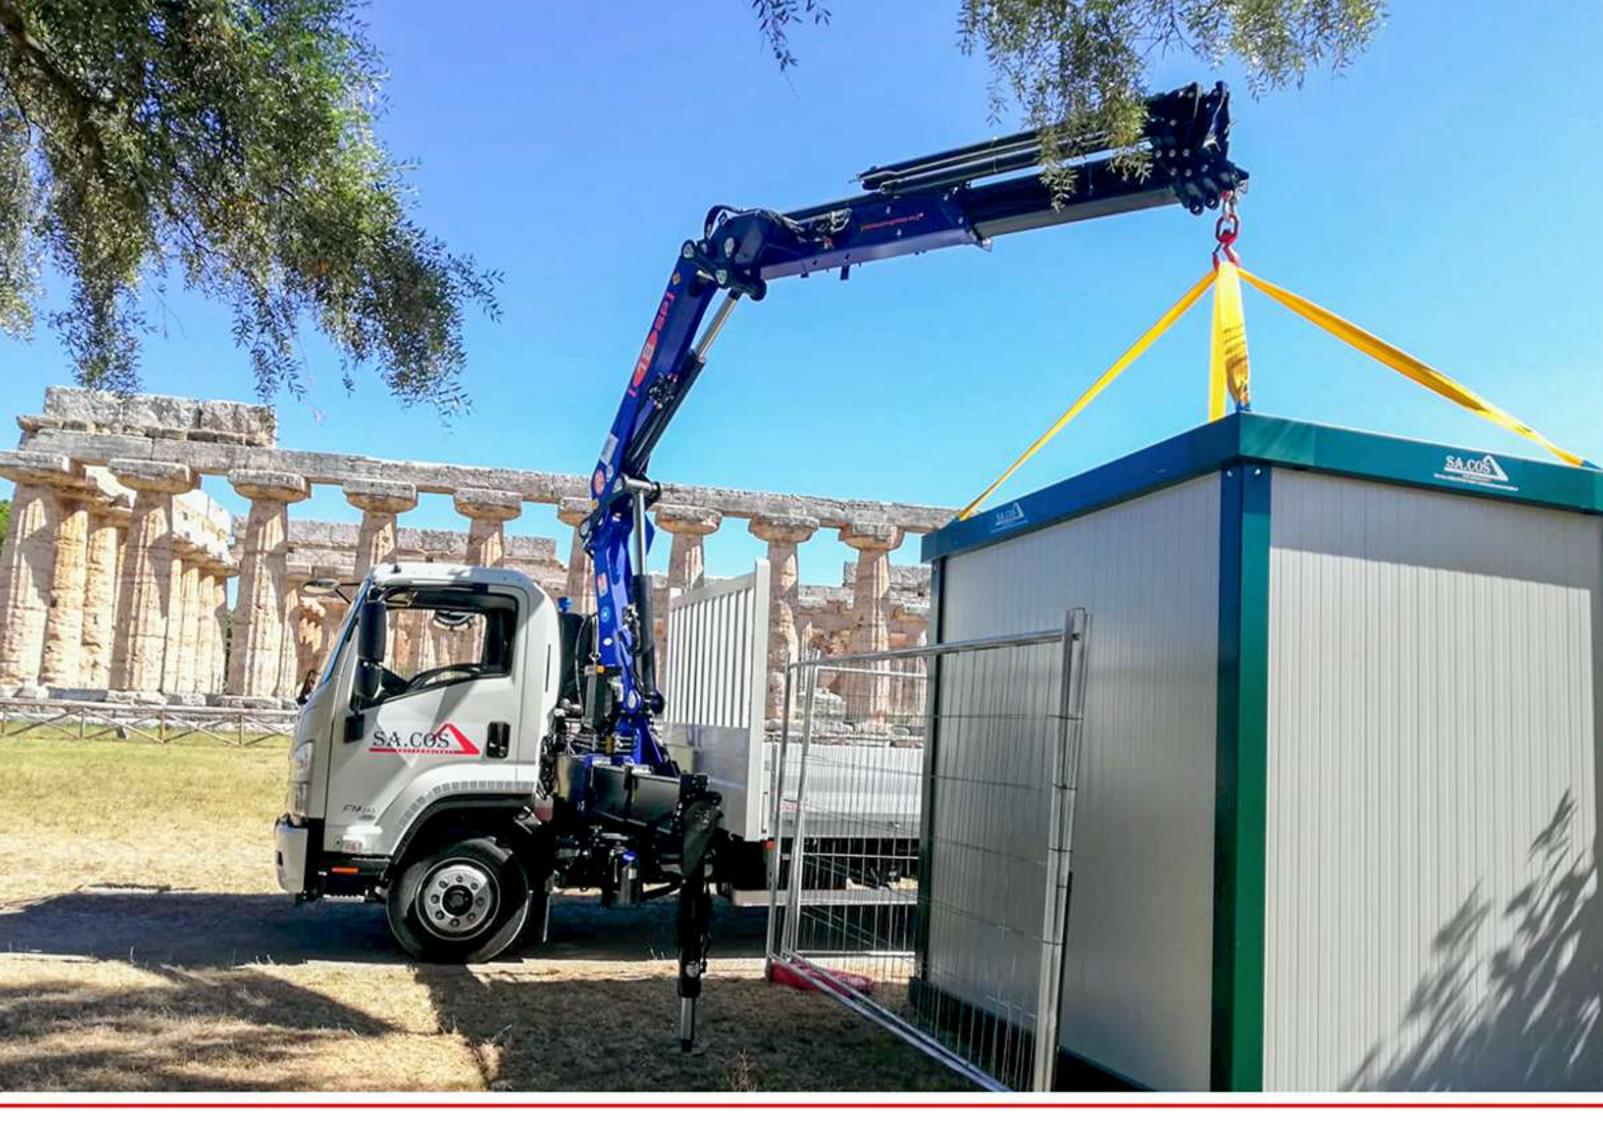

## CANTIERI

I nostri monoblocchi "da cantiere" grazie alla loro praticità d'uso e alla loro grande versatilità si prestano a molteplici utilizzi in campo cantieristico: uso ufficio, ricovero attrezzature, spogliatoi operai, mensa. Robusti ed economici vengono realizzati e montati in tempi brevissimi oltre ad essere disponibili in diverse dimensioni per soddisfare tutte le esigenze.

#### CONTAINER / CABINE SERVIZI

I nostri monoblocchi della serie "Sac-Box" in lamiera zincata possono raggiungere una portata di 300kg/mq ed è per questo che vengono utilizzati principalmente come deposito attrezzature. Le nostre cabine servizi, tutte perfettamente coibentate, sono proposte in vari allestimenti e possono essere integrate con vari accessori per essere completamente aderenti alle esigenze del cliente.