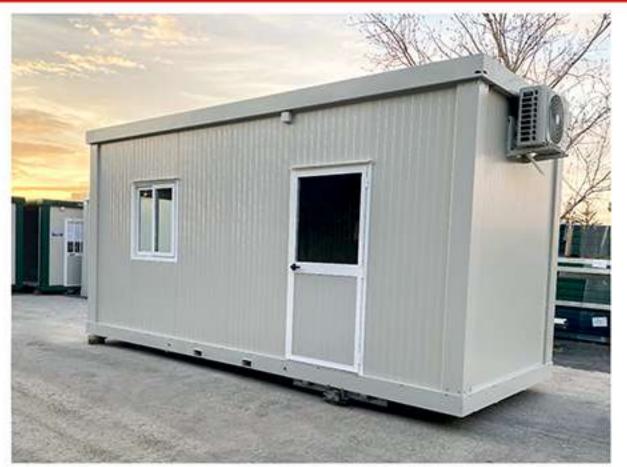

## CANTIERI

I nostri monoblocchi "da cantiere" grazie alla loro praticità d'uso e alla loro grande versatilità si prestano a molteplici utilizzi in campo cantieristico: uso ufficio, ricovero attrezzature, spogliatoi operai, mensa. Robusti ed economici vengono realizzati e montati in tempi brevissimi oltre ad essere disponibili in diverse dimensioni per soddisfare tutte le esigenze.

#### CONTAINER / CABINE SERVIZI

I nostri monoblocchi della serie "Sac-Box" in lamiera zincata possono raggiungere una portata di 300kg/mq ed è per questo che vengono utilizzati principalmente come deposito attrezzature. Le nostre cabine servizi, tutte perfettamente coibentate, sono proposte in vari allestimenti e possono essere integrate con vari accessori per essere completamente aderenti alle esigenze del cliente.