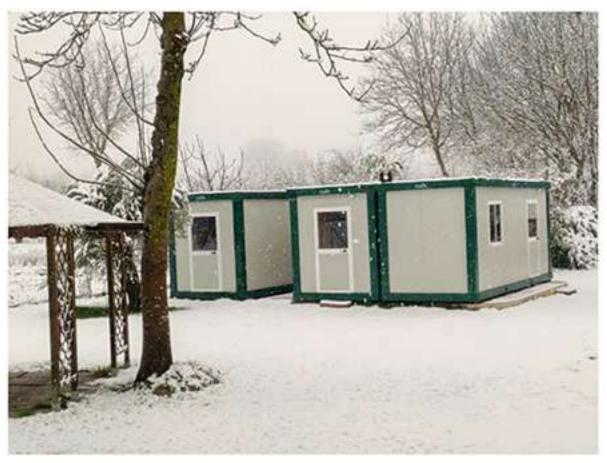

#### MODULI ABITATIVI

I nostri moduli abitativi rappresentano una perfetta alternativa all'edilizia tradizionale: completamente personalizzabili per quanto riguarda le finiture sia interne che esterne e in termini di dimensioni e struttura, hanno il grande vantaggio di essere nettamente più economici e non necessitano di un iter burocratico particolarmente complesso. Grazie alle capacità di progettazione del nostro ufficio tecnico saremo in grado di soddisfare le più svariate esigenze e di realizzare la casa dei vostri sogni.

### BUNGALOW

Le nostre strutture prefabbricate della serie "Bungalow" sono progettate per soddisfare qualsiasi esigenza: villaggi vacanze, casette per abitazioni private, soluzioni per campeggio. Tutte completamente personalizzabili e perfettamente coibentate sia per le alte che per le basse temperature consentono, grazie alla loro versatilità, di essere modulabili in modo da costruire strutture della dimensione desiderata.