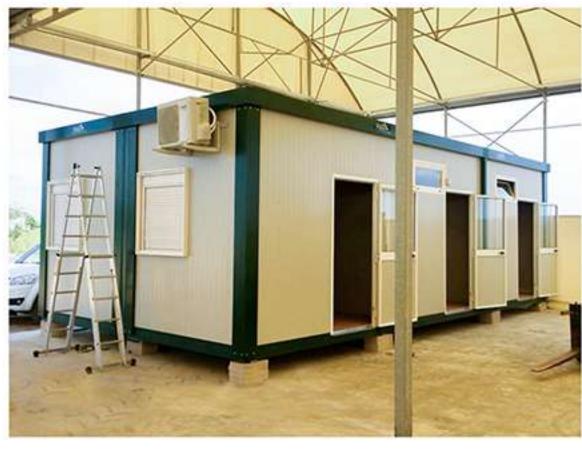

## SERVIZI

I nostri servizi igienici prefabbricati sono la soluzione ideale per rispondere ad esigenze legate ad eventi pubblici, fiere ed eventi, momentanee interruzioni di servizio, situazioni emergenziali. È possibile prevedere anche soluzioni personalizzate con pavimentazioni e pannellature particolari.

#### CONTAINER / CABINE SERVIZI

I nostri monoblocchi della serie "Sac-Box" in lamiera zincata possono raggiungere una portata di 300kg/mq ed è per questo che vengono utilizzati principalmente come deposito attrezzature. Le nostre cabine servizi, tutte perfettamente coibentate, sono proposte in vari allestimenti e possono essere integrate con vari accessori per essere completamente aderenti alle esigenze del cliente.