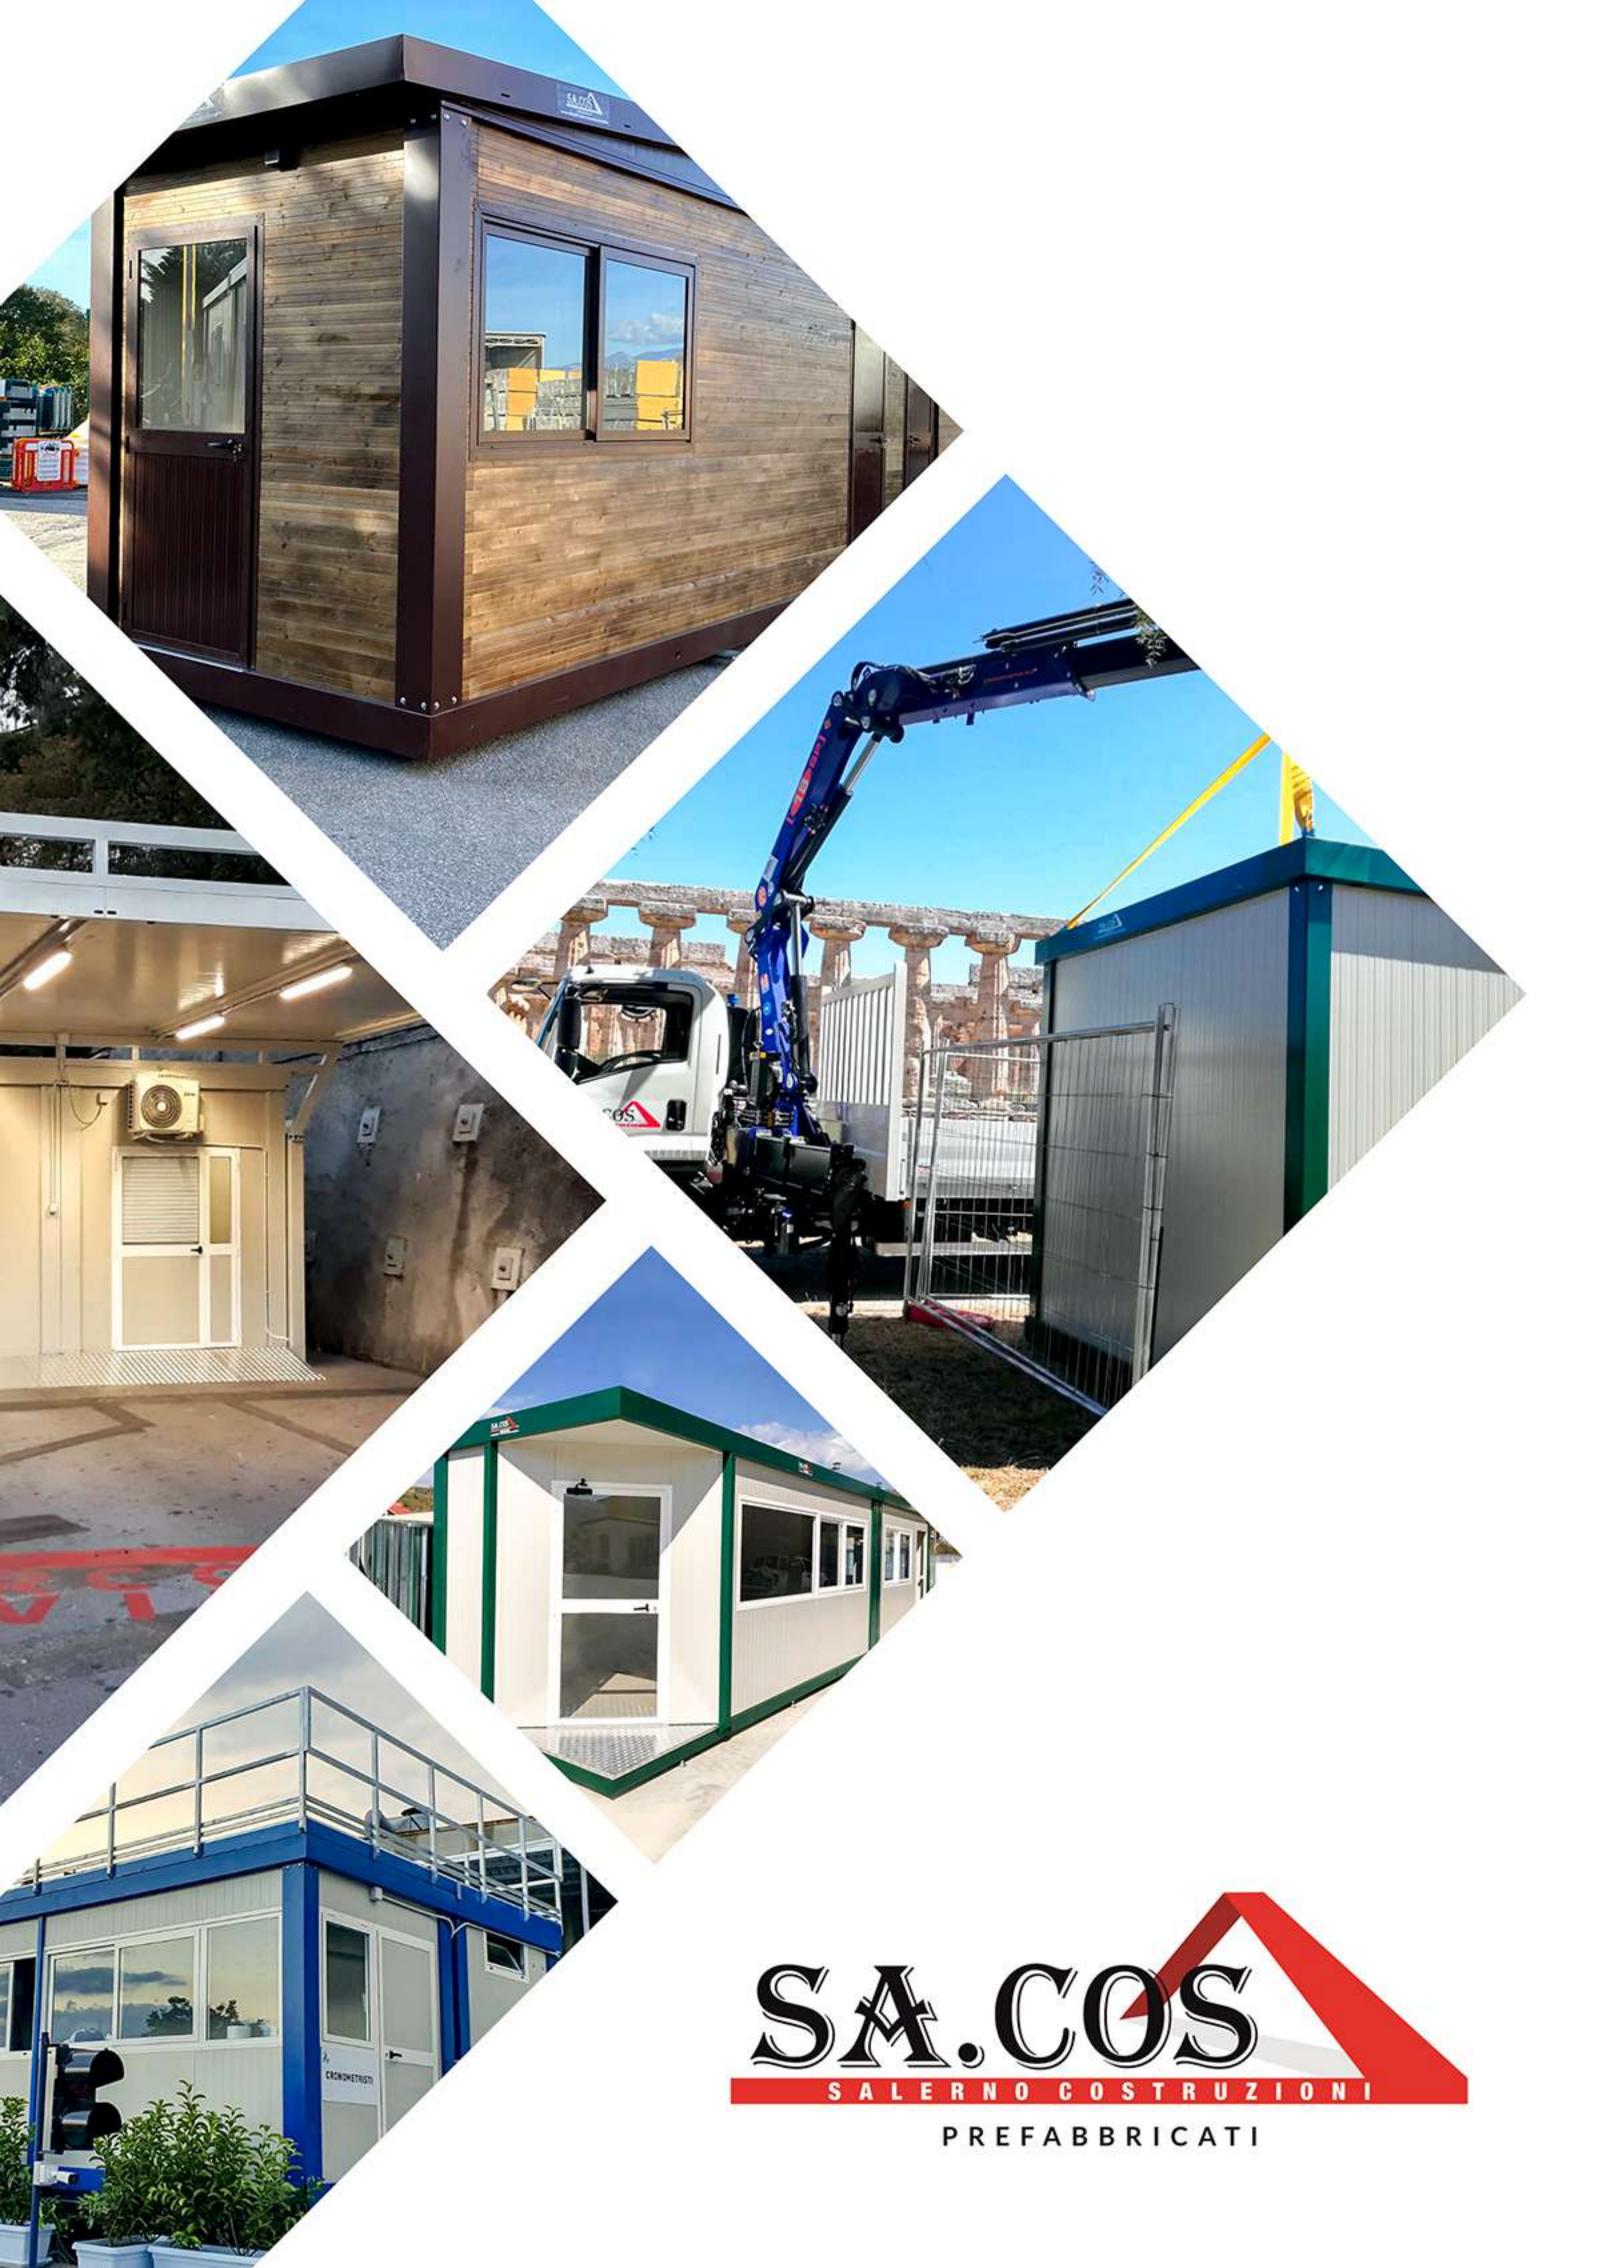

## CANTIERI

I nostri monoblocchi "da cantiere" grazie alla loro praticità d'uso e alla loro grande versatilità si prestano a molteplici utilizzi in campo cantieristico: uso ufficio, ricovero attrezzature, spogliatoi operai, mensa. Robusti ed economici vengono realizzati e montati in tempi brevissimi oltre ad essere disponibili in diverse dimensioni per soddisfare tutte le esigenze.

#### UFFICI

I nostri uffici prefabbricati riescono a rispondere alle più diverse esigenze sia di natura strutturale che funzionale: grazie infatti all'alta qualità e resistenza dei materiali utilizzati e all'altissimo grado di personalizzazione delle finiture sia interne che esterne, il nostro ufficio tecnico è in grado di rispondere alle richieste dei nostri clienti con progettazioni di varia complessità.

#### MODULI ABITATIVI

I nostri moduli abitativi rappresentano una perfetta alternativa all'edilizia tradizionale: completamente personalizzabili per quanto riguarda le finiture sia interne che esterne e in termini di dimensioni e struttura, hanno il grande vantaggio di essere nettamente più economici e non necessitano di un iter burocratico particolarmente complesso. Grazie alle capacità di progettazione del nostro ufficio tecnico saremo in grado di soddisfare le più svariate esigenze e di realizzare la casa dei vostri sogni.

## SERVIZI

I nostri servizi igienici prefabbricati sono la soluzione ideale per rispondere ad esigenze legate ad eventi pubblici, fiere ed eventi, momentanee interruzioni di servizio, situazioni emergenziali. È possibile prevedere anche soluzioni personalizzate con pavimentazioni e pannellature particolari.

### SOVRAPPOSTI

Quando bisogna rispondere a particolari esigenze di spazio, i nostri moduli sono sovrapponibili a 2 o 3 piani. Il progetto del nostro ufficio tecnico garantirà la migliore ottimizzazione possibile degli spazi grazie all'utilizzo di scale, ingressi separati tra i vari piani e terrazze: il tutto senza rinunciare all'estetica sia interna che esterna delle strutture oltre che alla solidità e robustezza delle stesse.

## ACCOPPIATI

I nostri sistemi modulari possono essere accoppiati per rispondere a particolari esigenze di metratura: perfettamente combinabili tra di loro fino a raggiungere la superficie desiderata, sono personalizzabili sia internamente che esternamente per soddisfare tutte le esigenze del cliente sia in termini funzionali che estetici.

### BUNGALOW

Le nostre strutture prefabbricate della serie "Bungalow" sono progettate per soddisfare qualsiasi esigenza: villaggi vacanze, casette per abitazioni private, soluzioni per campeggio. Tutte completamente personalizzabili e perfettamente coibentate sia per le alte che per le basse temperature consentono, grazie alla loro versatilità, di essere modulabili in modo da costruire strutture della dimensione desiderata.

### BOX VETRATI

I nostri box vetrati si prestano a diversi usi: negozio temporaneo, showroom ma anche uso ufficio. Tutti perfettamente coibentati, grazie alla loro modularità, possono essere progettati per soddisfare qualunque esigenza di spazio e dimensione. Completamente personalizzabili in termini di finiture interne ed esterne possono essere integrati con impianti elettrici e di climatizzazione in base alla richiesta specifica del cliente.

#### CONTAINER / CABINE SERVIZI

I nostri monoblocchi della serie "Sac-Box" in lamiera zincata possono raggiungere una portata di 300kg/mq ed è per questo che vengono utilizzati principalmente come deposito attrezzature. Le nostre cabine servizi, tutte perfettamente coibentate, sono proposte in vari allestimenti e possono essere integrate con vari accessori per essere completamente aderenti alle esigenze del cliente.